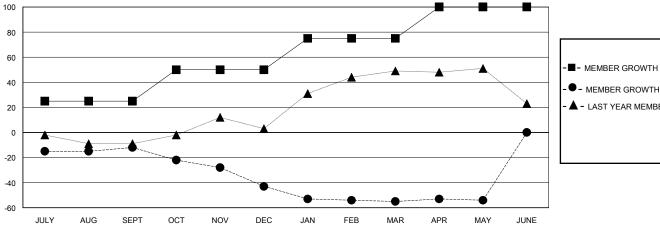

## GOALS AND ACTUAL NEW CLUBS CUMULATIVE

| -■- | MEMBER | GROWTH | NET | GOAL |
|-----|--------|--------|-----|------|
|-----|--------|--------|-----|------|

- MEMBER GROWTH ACTUAL

- LAST YEAR MEMBERSHIP ACTUAL